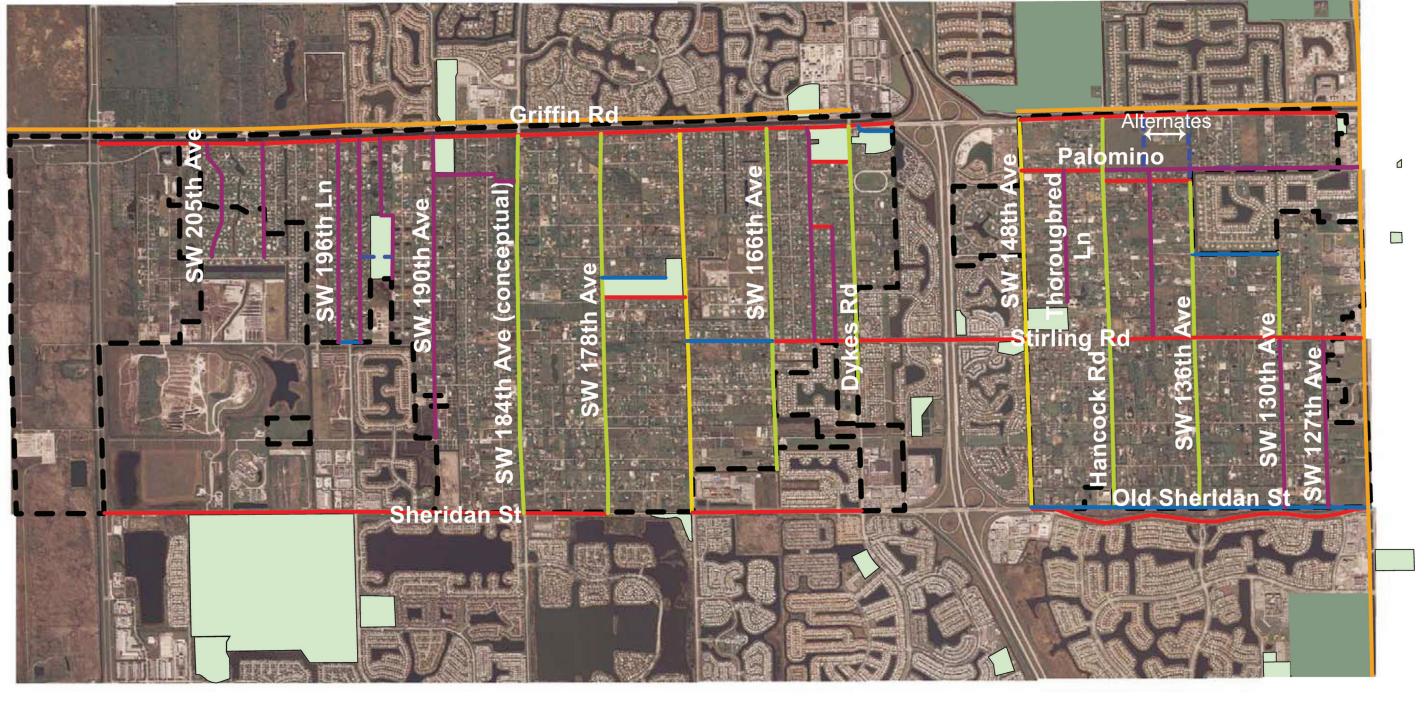

Meeting Adjourned at 9:05 PM

North Side

---- South Side

East Side

---- West Side

Both Sides OR Street Itself is Trail

# TOWN OF SOUTHWEST RANCHES CONCEPTUAL GREENWAYS MAP

0.5

Note: All depicted future greenway trails are to be considered future significant bicycle and pedestrian facilities.

Below are the uses the Owner desires to be included in the SWR Ordinance or proposed development agreement.